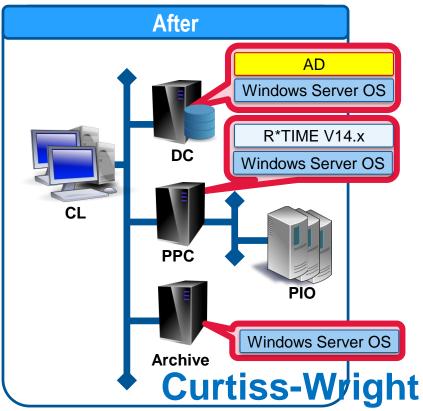

# 1F-6 PPC Replacement Image

#### Replacement Image

Original System Configuration to CL/SV

# Upgraded Hardware

PPC Server Hardware

```
PPC Servers - - - Fujitsu Primergy RX2520 M1
```

DC Servers - - - Fujitsu Primergy RX2530 M2

Archive Servers - - - Fujitsu Primergy RX2520 M1

Network Equipment

Fujitsu L2 switches

Display Workstations

Custom made Built-on PCs (Small size PC)

Hardware design significantly simplified from 1F-5

# Software Upgraded

- R\*TIME Server V 14.x
- Site Specific Applications
  - Digital Recorder Interface (Ohkura Electric)
  - **Environment Monitoring System Interface**
  - Site Specific Data Displays (Fuel Pool Monitoring)
- R\*TIME Viewer V 4.10.x