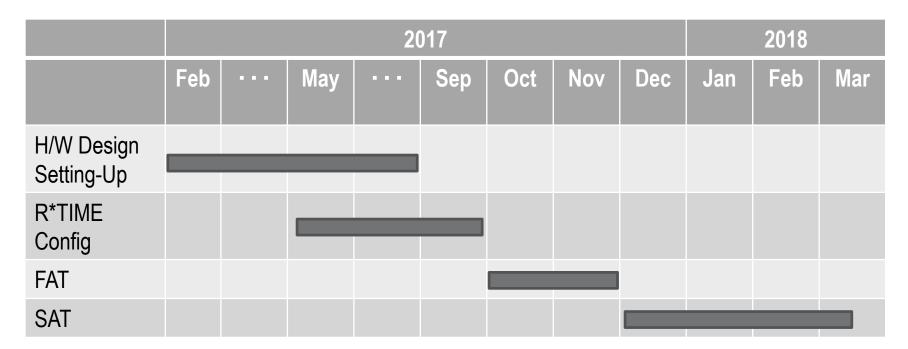

# **1F-6 PPC Replacement Schedule**

# Project Duration 14 months

- Start Feb/2017
- Complete Mar/2018