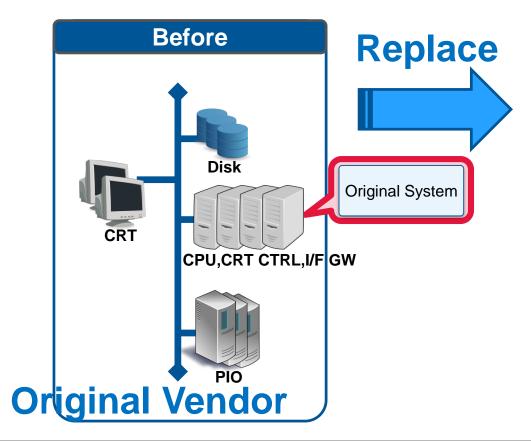

# 1F-6 PPC Replacement Image

#### Replacement Image

Original System Configuration to CL/SV